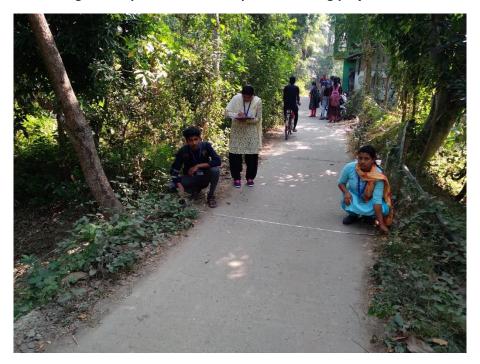

# **Project Photographs:**

Fig 1: Group member with supervisor during project work

Fig 2: Road network survey work is progress by the students' members

Fig 3: Road network survey work is progress by the students' members

Fig 4: Road network survey work of o concrete road is progress by the students' members

Fig 5: Road network survey work of a brick is progress by the students' members

Fig 6: One of the surveyed roads in study area