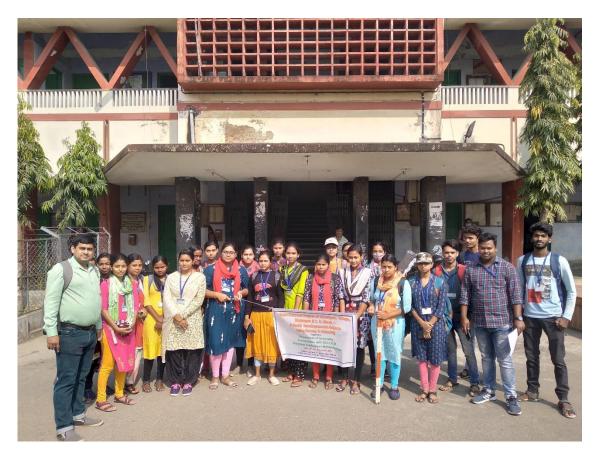

Fig 6: Students' members in the study area with project banner during survey

Fig 7: The Project team with the banner at college campus