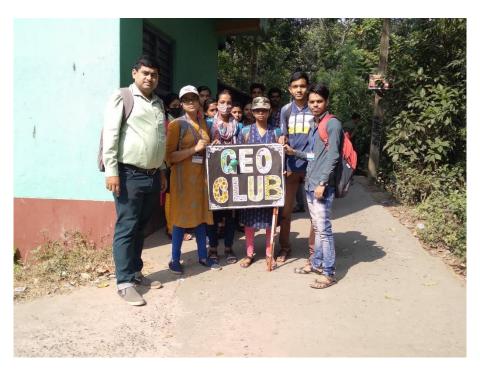

# **Project Photographs:**

Fig 1: Group member with supervisor during project work

Fig 2: Road network survey work is progress by the students' members

Fig 3: Road network survey work is progress by the students' members