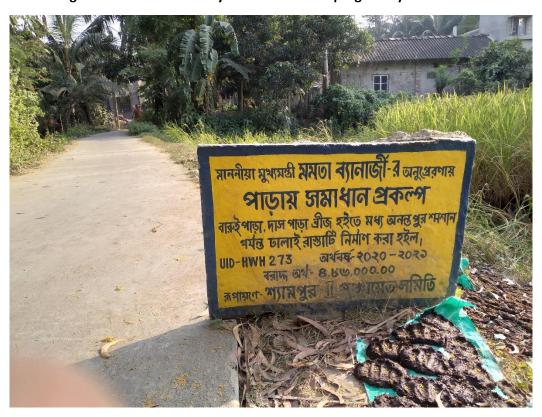

Fig 4: Road network survey work of o concrete road is progress by the students' members

Fig 5: Road network survey work of a brick is progress by the students' members

Fig 6: One of the surveyed roads in study area