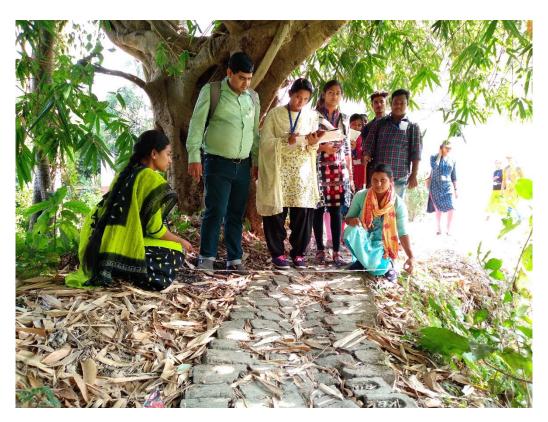

# **Project Photographs:**

Fig 1: Group member with supervisor during project work

Fig 2: Road network survey work is progress by the students' members

Fig 3: Road network survey work is progress by the students' members

Fig 4: Road network survey work of o concrete road is progress by the students' members

Fig 5: Road network survey work of a brick is progress by the students' members

Fig 6: One of the surveyed roads in study area