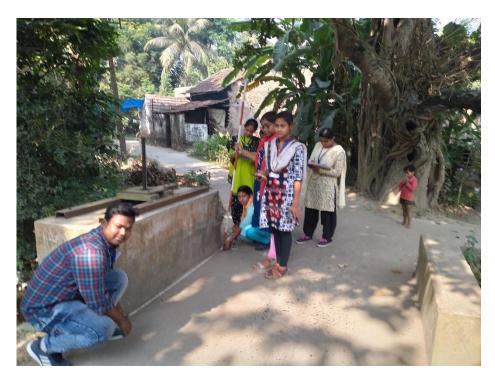

Fig 4: Road network survey work of o concrete road is progress by the students' members

Fig 5: Road network survey work of a brick is progress by the students' members

Fig 6: One of the surveyed roads in study area