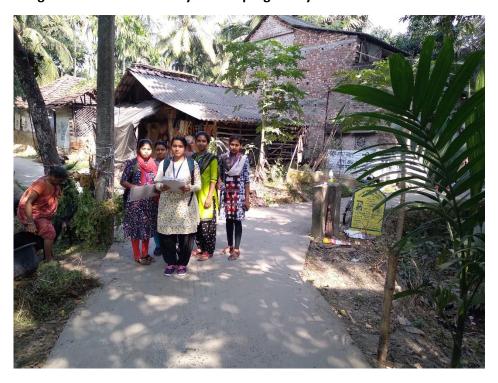

Fig 6: Students' members in the study area with project banner during survey

Fig 7: The Project team with the banner at college campus